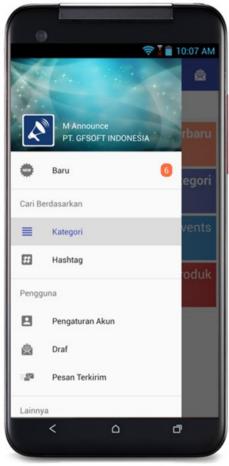

## Tampilan Menu Navigasi

Wallpaper Navigasi Menu yang ditampilkan sesuai pilihan Anda