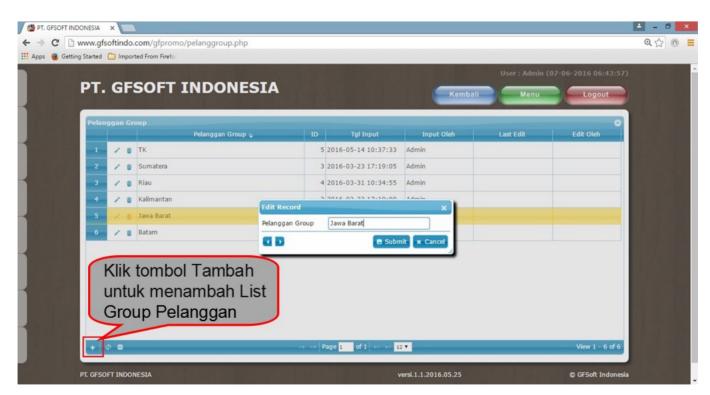

#### 7. Menambah Group Pelanggan

Anda bisa menentukan publikasi suatu produk/info hanya ditujukan ke group pelanggan mana saja dengan terlebih dahulu membuat group-group pelanggan pada menu ini. Pelanggan/member yang sudah terdaftar akan muncul di list Menu Pelanggan ini.