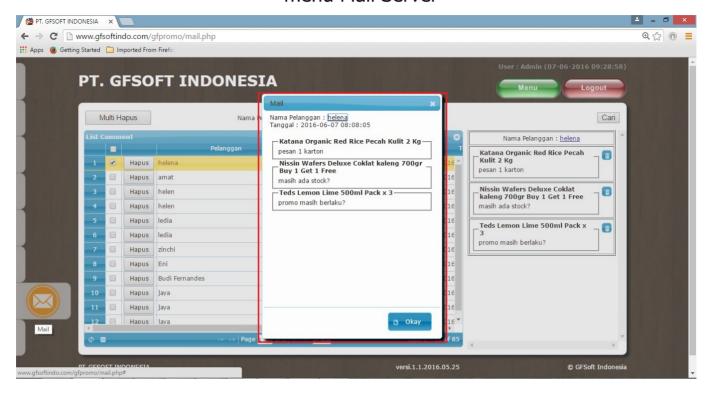

## Comment dan feedback pelanggan/member dapat direview kembali di menu Mail Server

#### **Publish Comment**

Anda bisa publikasi komentar/feedback dari pelanggan/member anda. Adanya feedback informasi/produk yang bagus akan menarik lebih banyak pelanggan untuk membeli produk anda.

Komentar akan muncul di aplikasi mobile jika di Konfigurasi Server (Tab Pengaturan) anda pilih opsi Tampilkan pesan/komentar.