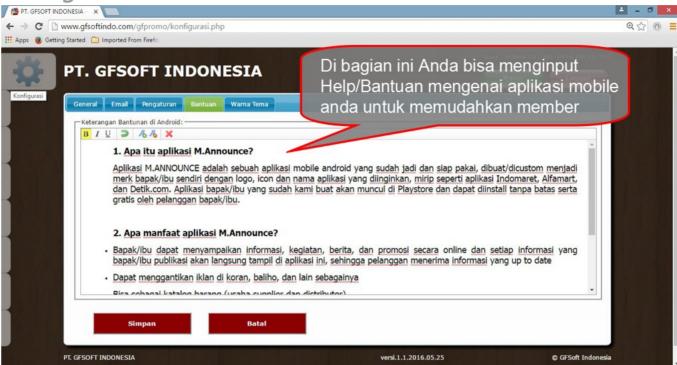

mobile androidnya. Jika opsi ini dipilih, maka fungsi import data pelanggan dari txt file otomatis aktif, sehingga memudahkan user yang sudah mempunyai data pelanggan di GF-Akuntansi (atau aplikasi lain yang bisa export data pelanggan ke txt file)

#### 4. Pelanggan Melihat Informasi Tanpa Login

Setelah menginstall aplikasi di mobile android, pelanggan bisa melihat informasi yang telah dipublikasi secara langsung tanpa harus login. Login diperlukan hanya pada saat memberi komentar atau likes



Page 5

#### Cara Menyetujui Email (Email Approval)

(jika pilih opsi 2 : Pelanggan Daftar via Mobile setelah Email Approval oleh

Administrator)



#### Cara Daftar Pelanggan

(jika pilih opsi 3 : Pelanggan Didaftar oleh Administrator)



#### 4. Membuat Help/Bantuan

#### Konfigurasi > Bantuan



#### Tampilan Help/Bantuan di Aplikasi Mobile



#### 5. Menentukan Warna Tema Aplikasi Mobile

#### Konfigurasi > Warna Tema



#### Tampilan Warna Tema di Aplikasi Mobile



#### 6. Menambah User Login Database Server



#### **User Level**

Kontrol batasan akses masing masing user dengan User Level



#### 7. Menambah Group Pelanggan

Anda bisa menentukan publikasi suatu produk/info hanya ditujukan ke group pelanggan mana saja dengan terlebih dahulu membuat group-group pelanggan pada menu ini. Pelanggan/member yang sudah terdaftar akan muncul di list Menu Pelanggan ini.





### 8. Menambah Kategori Informasi/Produk

Anda bisa membuat kategori untuk informasi/produk. Tampilan warna dan efek background bisa ditentukan secara fleksibel sesuai yang diinginkan.



#### Tampilan Kategori P