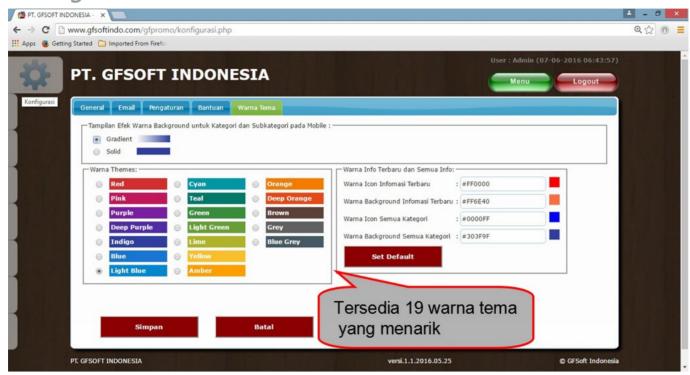

#### 5. Menentukan Warna Tema Aplikasi Mobile

#### Konfigurasi > Warna Tema

#### Tampilan Warna Tema di Aplikasi Mobile