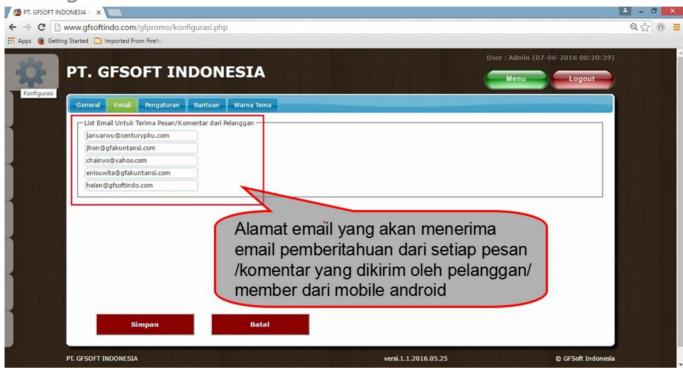

# Panduan & Sistem Kerja M-ANNOUNCE

#### Ilustrasi Cara Kerja



web browser, seperti Google Chrome, Mozilla, Internet Explorer, atau web browser lainnya Di aplikasi mobile, member menerima notifikasi dan informasi yang telah dipublikasi oleh pengelola

## Tampilan Icon Aplikasi, Logo dan Wallpaper Splashscreen



## 1. Login ke Database di Web Server



### **Tampilan Menu Utama Server**



### 2. Mengisi Data Profile

#### Konfigurasi > General



## Tampilan Profile Perusahaan / Toko Anda di Aplikasi Mobile







Page 3

#### 3. Mengisi Alamat Penerima Email Komentar

Konfigurasi > Email



#### **Beberapa Pengaturan Awal**

Konfigurasi > Pengaturan



#### Tipe Pendaftaran Pelanggan Baru

#### 1. Pelanggan Daftar Langsung via Mobile

Setelah menginstall aplikasi di mobile android, pelanggan bisa membuat akun login secara langsung dengan cara klik tombol DAFTAR

## 2. Pelanggan Daftar via Mobile setelah Email Approval oleh Administrator

Pelanggan/member harus memberi alamat emailnya kepada administrator untuk disetujui (approve) terlebih dahulu, sebelum membuat akun login via mobile android (klik tombol DAFTAR)

#### 3. Pelanggan Didaftar oleh Administrator (Membership)

Data pelanggan/member serta akun login akan didaftar oleh Administrator di server terlebih dahulu selanjutnya pelanggan/member bisa login aplikasi di mobile androidnya. Jika opsi ini dipilih, maka fungsi i