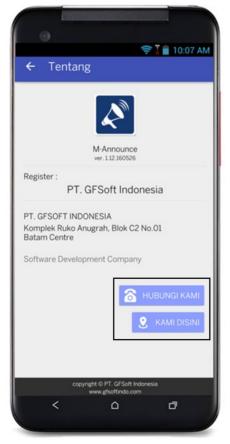

# Panduan & Sistem Kerja M-ANNOUNCE

#### Ilustrasi Cara Kerja



web browser, seperti Google Chrome, Mozilla, Internet Explorer, atau web browser lainnya Di aplikasi mobile, member menerima notifikasi dan informasi yang telah dipublikasi oleh pengelola

## Tampilan Icon Aplikasi, Logo dan Wallpaper Splashscreen



## 1. Login ke Database di Web Server



### **Tampilan Menu Utama Server**



### 2. Mengisi Data Profile

#### Konfigurasi > General



## Tampilan Profile Perusahaan / Toko Anda di Aplikasi Mobile







Page 3

#### 3. Mengisi Alamat Penerima Email Komentar

Konfigurasi > Email



#### **Beberapa Pengaturan Awal**

Konfigurasi > Pengaturan



#### Tipe Pendaftaran Pelanggan Baru

#### 1. Pelanggan Daftar Langsung via Mobile

Setelah menginstall aplikasi di mobile android, pelanggan bisa membuat akun login secara langsung dengan cara klik tombol DAFTAR

## 2. Pelanggan Daftar via Mobile setelah Email Approval oleh Administrator

Pelanggan/member harus memberi alamat emailnya kepada administrator untuk disetujui (approve) terlebih dahulu, sebelum membuat akun login via mobile android (klik tombol DAFTAR)

#### 3. Pelanggan Didaftar oleh Administrator (Membership)

Data pelanggan/member serta akun login akan didaftar oleh Administrator di server terlebih dahulu selanjutnya pelanggan/me