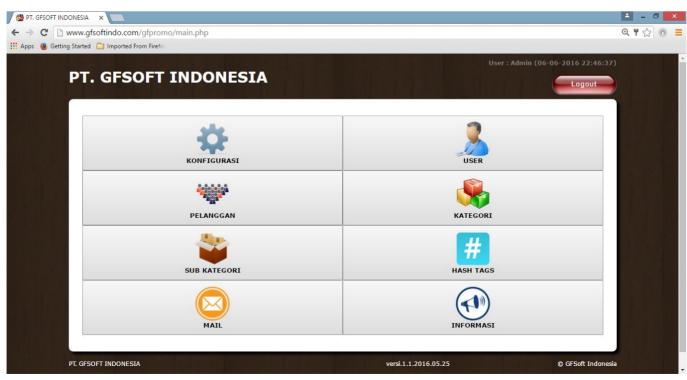

# Panduan & Sistem Kerja M-ANNOUNCE

#### Ilustrasi Cara Kerja



web browser, seperti Google Chrome, Mozilla, Internet Explorer, atau web browser lainnya Di aplikasi mobile, member menerima notifikasi dan informasi yang telah dipublikasi oleh pengelola

## Tampilan Icon Aplikasi, Logo dan Wallpaper Splashscreen



## 1. Login ke Database di Web Server



### **Tampilan Menu Utama Server**



### 2. Mengisi Data Profile

#### Konfigurasi > General



## Tampilan Profile Perusahaan / Toko Anda di Aplikasi Mobile







Page 3

#### 3. Mengisi Alamat Penerima Email Komentar

Konfigurasi > Email



#### **Beberapa Pengaturan Awal**

Konfigurasi > Pengaturan



#### Tipe Pendaftaran Pelanggan Baru

#### 1. Pelanggan Daftar Langsung via Mobile

Setelah menginstall aplikasi di mobile android, pelanggan bisa membuat akun login secara langsung dengan cara klik tombol DAFTAR

## 2. Pelanggan Daftar via Mobile setelah Email Approval oleh Administrator

Pelanggan/member harus memberi alamat emailnya kepada administrator untuk disetujui (approve) terlebih dahulu, sebelum membuat akun login via mobile android (klik tombol DAFTAR)

#### 3. Pelanggan Didaftar oleh Administrator (Membership)