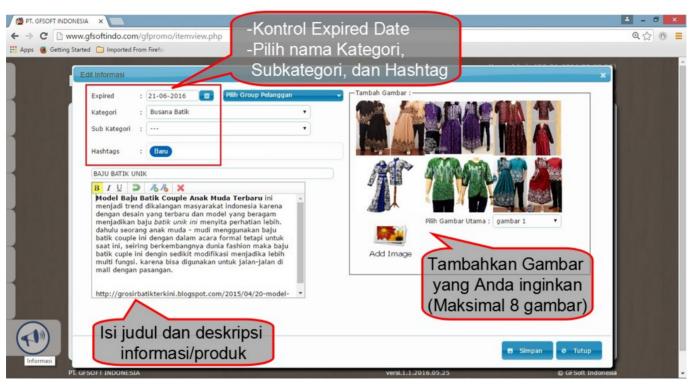

#### 11. Menambah Informasi/Produk

#### A. Cara Input Informasi/Produk

Tentukan tanggal **berakhir (expired date)** setiap info produk/promo anda. Postingan yang sudah expired tidak muncul di mobile lagi.