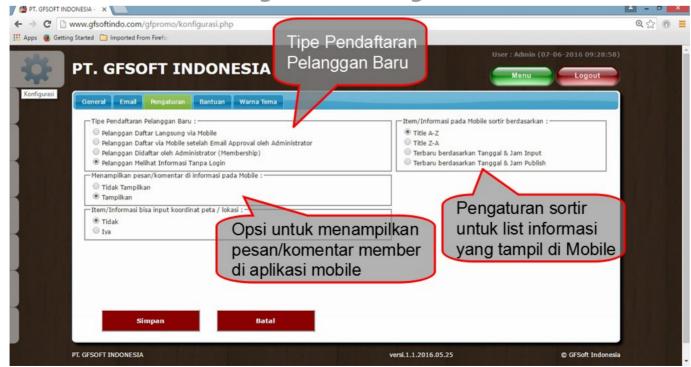

#### **Beberapa Pengaturan Awal**

Konfigurasi > Pengaturan

#### Tipe Pendaftaran Pelanggan Baru