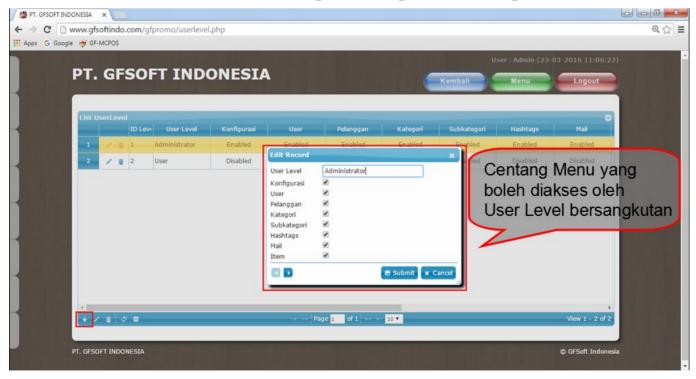

menginstall aplikasi di mobile android, pelanggan bisa melihat informasi yang telah dipublikasi secara langsung tanpa harus login. Login diperlukan hanya pada saat memberi komentar atau likes



Page 5

#### Cara Menyetujui Email (Email Approval)

(jika pilih opsi 2 : Pelanggan Daftar via Mobile setelah Email Approval oleh

Administrator)



#### Cara Daftar Pelanggan

(jika pilih opsi 3 : Pelanggan Didaftar oleh Administrator)



#### 4. Membuat Help/Bantuan

#### Konfigurasi > Bantuan



#### Tampilan Help/Bantuan di Aplikasi Mobile



#### 5. Menentukan Warna Tema Aplikasi Mobile

#### Konfigurasi > Warna Tema



#### Tampilan Warna Tema di Aplikasi Mobile



#### 6. Menambah User Login Database Server



#### **User Level**

Kontrol batasan akses masing masing user dengan User Level



#### 7. Menambah Group Pelanggan

Anda bisa menentukan publikasi suatu produk/info hanya ditujukan ke group pelanggan mana saja dengan terlebih dahulu membuat group-group pelanggan pada menu ini. Pelanggan/member yang sudah terdaftar akan muncul di list Menu Pelanggan ini.





### 8. Menambah Kategori Informasi/Produk

Anda bisa membuat kategori untuk informasi/produk. Tampilan warna dan efek background bisa ditentukan secara fleksibel sesuai yang diinginkan.



#### Tampilan Kategori Produk/Informasi di Mobile



#### 9. Menambah Subkategori Informasi/Produk

Anda bisa membuat subkategori untuk informasi/produk. Tampilan warna dan efek background bisa ditentukan secara fleksibel sesuai yang diinginkan.



#### Tampilan Subkategori Informasi/Produk di Mobile



#### 10. Menambah Hashtag