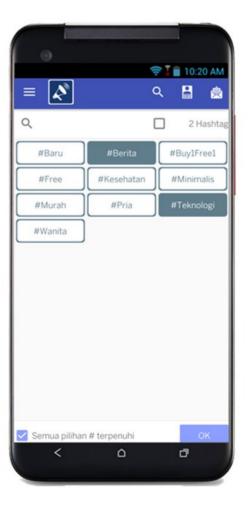

uncul di list Menu Pelanggan ini.





### 8. Menambah Kategori Informasi/Produk

Anda bisa membuat kategori untuk informasi/produk. Tampilan warna dan efek background bisa ditentukan secara fleksibel sesuai yang diinginkan.



#### Tampilan Kategori Produk/Informasi di Mobile



#### 9. Menambah Subkategori Informasi/Produk

Anda bisa membuat subkategori untuk informasi/produk. Tampilan warna dan efek background bisa ditentukan secara fleksibel sesuai yang diinginkan.



#### Tampilan Subkategori Informasi/Produk di Mobile



#### 10. Menambah Hashtag (Keyword)

Tambahkan Hashtag untuk diassign ke informasi/produk yang akan dipublikasi agar memudahkan pelanggan/member Anda mencari informasi/produk yang diinginkan dengan keyword.



#### Pencarian berdasarkan Hashtag di Aplikasi Mobile





Page 13

#### 11. Menambah Informasi/Produk

#### A. Cara Input Informasi/Produk



Tentukan tanggal **berakhir (expired date)** setiap info produk/promo anda. Postingan yang sudah expired tidak muncul di mobile lagi.



## Tampilan List Informasi/Produk yang sudah diinput



#### B. Multi Publish

Beberapa informasi/produk bisa dipublikasi bersamaan (multi publish), bahkan **auto publish** berdasarkan tanggal yang telah ditentukan



#### Muncul Notifikasi di Mobile atas Informasi/Produk Baru yang dipublikasi





Contoh Notifikasi

#### Tampilan Informasi/Produk di Aplikasi Mobile





Pelanggan/Member Anda bisa respon LIKE, sehingga Anda dapat menilai respon pelanggan/member akan suatu produk/ info/kegiatan/promo yang disampaikan melalui jumlah respon LIKES.

Page 16

### Tampilan Fit