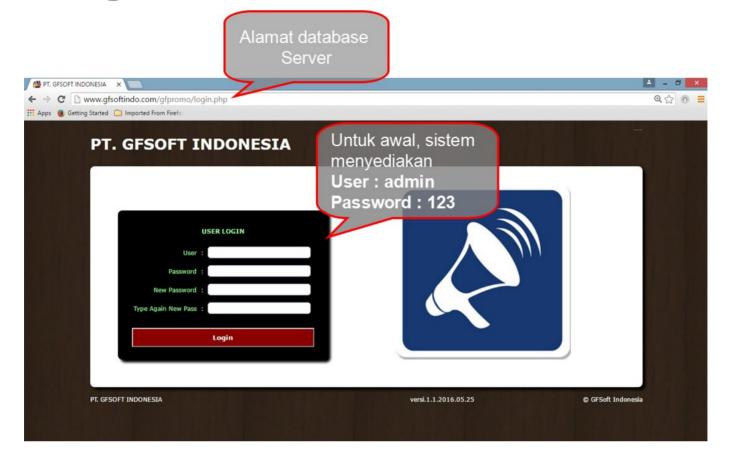

# Panduan & Sistem Kerja M-ANNOUNCE

#### Ilustrasi Cara Kerja



web browser, seperti Google Chrome, Mozilla, Internet Explorer, atau web browser lainnya Di aplikasi mobile, member menerima notifikasi dan informasi yang telah dipublikasi oleh pengelola

## Tampilan Icon Aplikasi, Logo dan Wallpaper Splashscreen



## 1. Login ke Database di Web Server



### **Tampilan Menu Utama Server**



### 2. Mengisi Data Profile

#### Konfigurasi > General



## Tampilan Profile Perusahaan / Toko Anda di Aplikasi Mobile







Page 3

#### 3. Mengisi Alamat Penerima Email Komentar

Konfigurasi > Email



#### **Beberapa Pengaturan Awal**

Konfigurasi > Pengaturan



#### Tipe Pendaftaran Pelanggan Baru

#### 1. Pelanggan Daftar Langsung via Mobile

Setelah menginstall aplikasi di mobile android, pelanggan bisa membuat akun login secara langsung dengan cara klik tombol DAFTAR

## 2. Pelanggan Daftar via Mobile setelah Email Approval oleh Administrator

Pelanggan/member harus memberi alamat emailnya kepada administrator untuk disetujui (approve) terlebih dahulu, sebelum membuat akun login via mobile android (klik tombol DAFTAR)

#### 3. Pelanggan Di