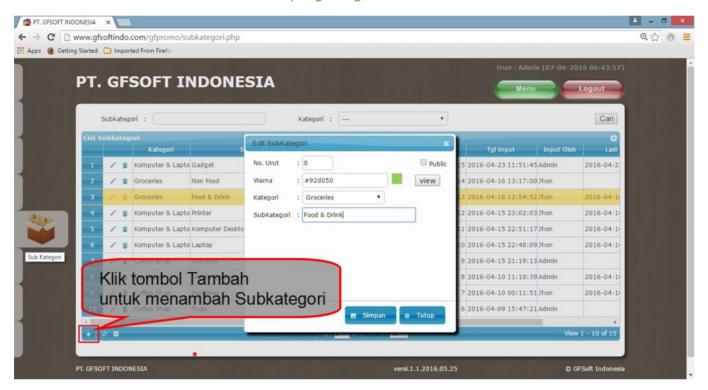

#### 9. Menambah Subkategori Informasi/Produk

Anda bisa membuat subkategori untuk informasi/produk. Tampilan warna dan efek background bisa ditentukan secara fleksibel sesuai yang diinginkan.