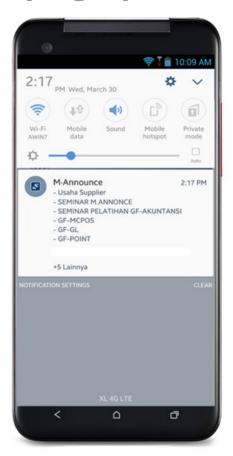

#### Muncul Notifikasi di Mobile atas Informasi/Produk Baru yang dipublikasi

Contoh Notifikasi