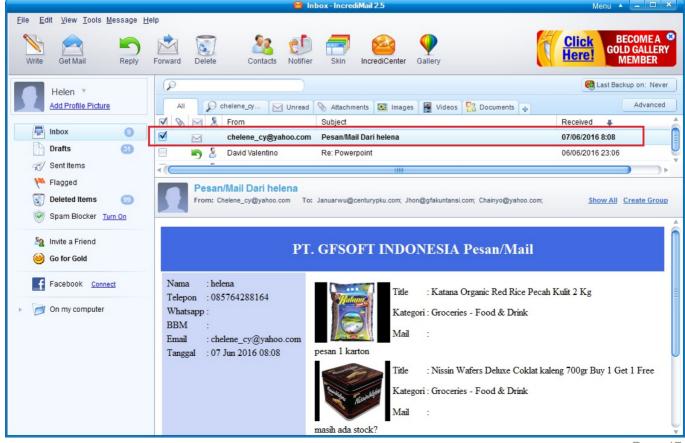

#### Feedback/Comment

Adanya fitur
pesan/komentar,
pelanggan/member
dapat bertanya,
memberi
feedback/komentar
bahkan bisa memesan
secara online melalui
tombol Komentar

Begitu komentar dikirim oleh pelanggan/member, Administrator langsung menerima email pesan/komentar

## Comment dan feedback pelanggan/member dapat direview kembali di menu Mail Server