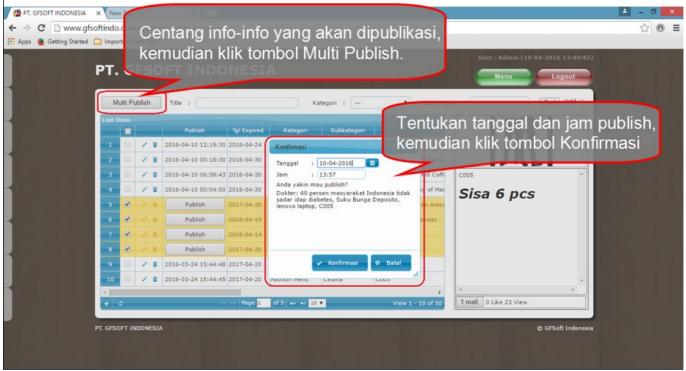

#### B. Multi Publish

Beberapa informasi/produk bisa dipublikasi bersamaan (multi publish), bahkan **auto publish** berdasarkan tanggal yang telah ditentukan