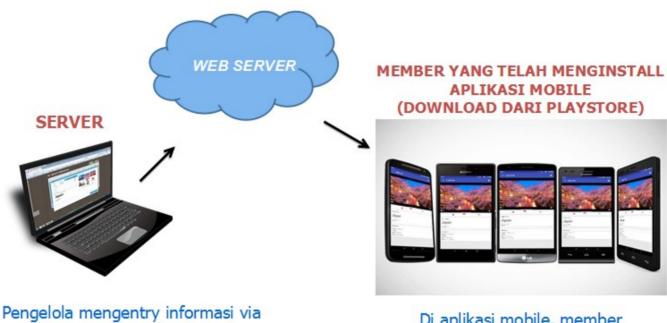

#### Ilustrasi Cara Kerja

web browser, seperti Google Chrome, Mozilla, Internet Explorer, atau web browser lainnya Di aplikasi mobile, member menerima notifikasi dan informasi yang telah dipublikasi oleh pengelola