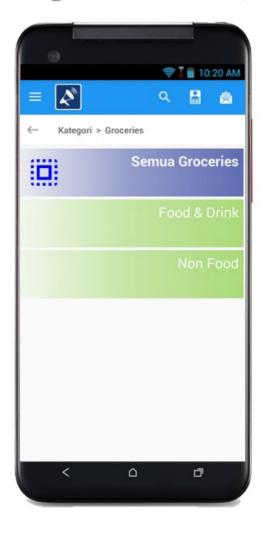

#### 9. Menambah Subkategori Informasi/Produk

Anda bisa membuat subkategori untuk informasi/produk. Tampilan warna dan efek background bisa ditentukan secara fleksibel sesuai yang diinginkan.

#### Tampilan Subkategori Informasi/Produk di Mobile