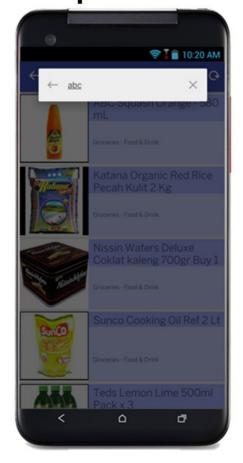

ar/feedback dari pelanggan/member anda. Adanya feedback informasi/produk yang bagus akan menarik lebih banyak pelanggan untuk membeli produk anda.

Komentar akan muncul di aplikasi mobile jika di Konfigurasi Server (Tab Pengaturan) anda pilih opsi Tampilkan pesan/komentar.

#### "Share" Aplikasi Mobile ke Sosial Media lainnya

Aplikasi mobile ini terhubung dengan Media Sosial, sehingga pengguna bisa sebarkan aplikasi ke teman, saudara, rekan, dan lain sebagainya.





#### **Show Member CODE**



Menggantikan fungsi kartu member karena dari aplikasi ini bisa menampilkan kode barcode member anda yang dapat discan langsung



Page 19

## Tampilan Menu Navigasi



Wallpaper Navigasi Menu yang ditampilkan sesuai pilihan Anda

## Fleksibel Search berdasarkan Judul & Deskripsi Informasi/Produk