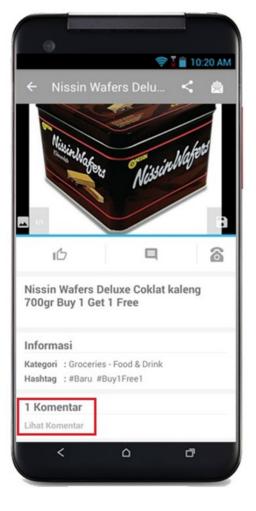

#### Feedback/Comment

Adanya fitur
pesan/komentar,
pelanggan/member
dapat bertanya,
memberi
feedback/komentar
bahkan bisa memesan
secara online melalui
tombol Komentar

Begitu komentar dikirim oleh pelanggan/member, Administrator langsung menerima email pesan/komentar