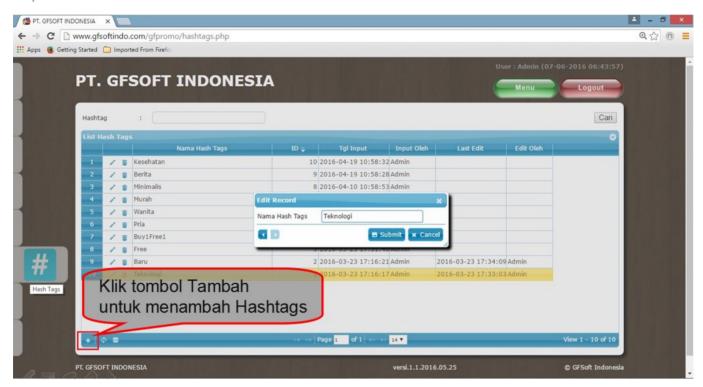

#### 10. Menambah Hashtag (Keyword)

Tambahkan Hashtag untuk diassign ke informasi/produk yang akan dipublikasi agar memudahkan pelanggan/member Anda mencari informasi/produk yang diinginkan dengan keyword.