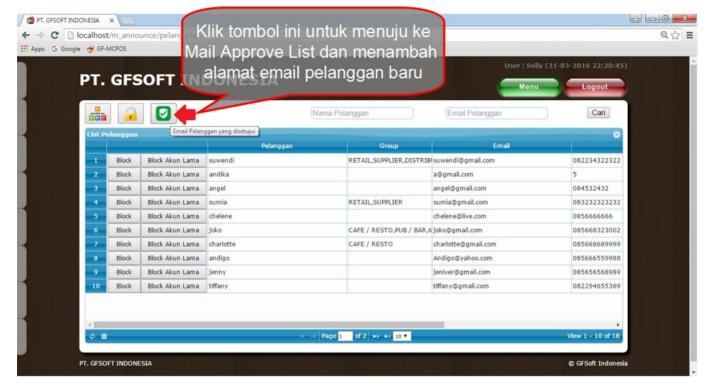

#### Cara Menyetujui Email (Email Approval)

(jika pilih opsi 2 : Pelanggan Daftar via Mobile setelah Email Approval oleh

Administrator)

#### Cara Daftar Pelanggan

(jika pilih opsi 3 : Pelanggan Didaftar oleh Administrator)