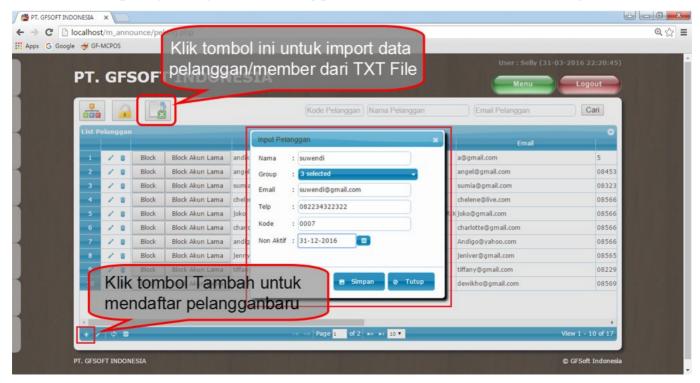

#### 3. Pelanggan Didaftar oleh Administrator (Membership)

Data pelanggan/member serta akun login akan didaftar oleh Administrator di server terlebih dahulu selanjutnya pelanggan/member bisa login aplikasi di mobile androidnya. Jika opsi ini dipilih, maka fungsi import data pelanggan dari txt file otomatis aktif, sehingga memudahkan user yang sudah mempunyai data pelanggan di GF-Akuntansi (atau aplikasi lain yang bisa export data pelanggan ke txt file)

#### Cara Daftar Pelanggan

(jika pilih opsi 3 : Pelanggan Didaftar oleh Administrator)