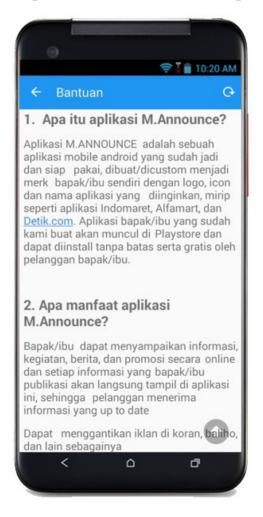

ungsi import data pelanggan dari txt file otomatis aktif, sehingga memudahkan user yang sudah mempunyai data pelanggan di GF-Akuntansi (atau aplikasi lain yang bisa export data pelanggan ke txt file)

#### 4. Pelanggan Melihat Informasi Tanpa Login

Setelah menginstall aplikasi di mobile android, pelanggan bisa melihat informasi yang telah dipublikasi secara langsung tanpa harus login. Login diperlukan hanya pada saat memberi komentar atau likes



Page 5

#### Cara Menyetujui Email (Email Approval)

(jika pilih opsi 2 : Pelanggan Daftar via Mobile setelah Email Approval oleh

Administrator)



#### Cara Daftar Pelanggan

(jika pilih opsi 3 : Pelanggan Didaftar oleh Administrator)



#### 4. Membuat Help/Bantuan

#### Konfigurasi > Bantuan



#### Tampilan Help/Bantuan di Aplikasi Mobile



#### 5. Menentukan Warna Tema Aplikasi Mobile

#### Konfigurasi > Warna Tema



#### Tampilan Warna Tema di Aplikasi Mobile



#### 6. Menambah User Login Database Server



#### **User Level**

Kontrol batasan akses masing masing user dengan User Level



#### 7. Menambah Group Pelanggan

Anda bisa menentukan publikasi suatu produk/info hanya ditujukan ke group pelanggan mana saja dengan terlebih dahulu membuat group-group pelanggan pada menu ini. Pelanggan/member yang sudah terdaftar akan muncul di list Menu Pelanggan ini.





### 8. Menambah Kategori Informasi/Produk

Anda bisa membuat kategori untuk informasi/produk. Tampilan warna dan efek background bisa ditentukan secara fleksibel sesuai yang diinginkan.



#### Tampilan Kategori Produk/Informasi di Mobile



#### 9. Menambah Sub