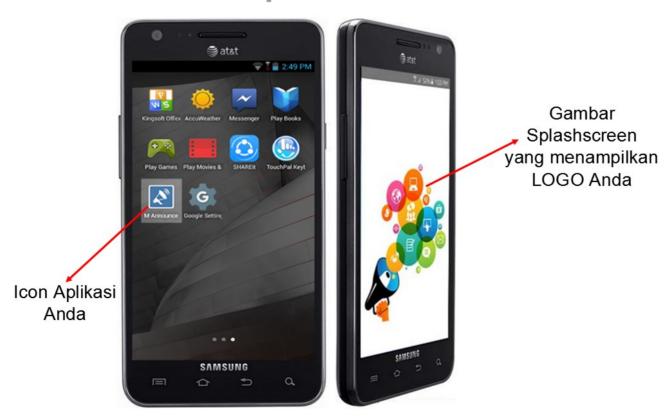

# Panduan & Sistem Kerja M-ANNOUNCE

#### Ilustrasi Cara Kerja



web browser, seperti Google Chrome, Mozilla, Internet Explorer, atau web browser lainnya Di aplikasi mobile, member menerima notifikasi dan informasi yang telah dipublikasi oleh pengelola

## Tampilan Icon Aplikasi, Logo dan Wallpaper Splashscreen



## 1. Login ke Database di Web Server



### **Tampilan Menu Utama Server**



### 2. Mengisi Data Profile

#### Konfigurasi > General



## Tampilan Profile Perusahaan / Toko Anda di Aplikasi Mobile







Page 3

#### 3. Mengisi Alamat Penerima Email Komentar

Konfigurasi > Email



#### **Beberapa Pengaturan Awal**

Konfigurasi > Pengaturan



#### Tipe Pendaftaran Pelanggan Baru

#### 1. Pelanggan Daftar Langsung via Mobile

Setelah menginstall aplikasi di mobile android, pelanggan bisa membuat akun login secara langsung dengan cara klik tombol DAFTAR

## 2. Pelanggan Daftar via Mobile setelah Email Approval oleh Administrator

Pelanggan/member harus memberi alamat emailnya kepada administrator untuk disetujui (approve) terlebih dahulu, sebelum membuat akun login via mobile android (