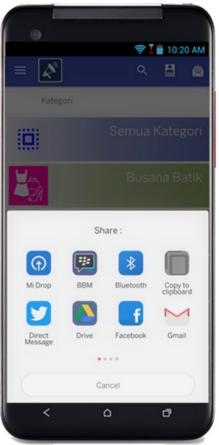

#### "Share" Aplikasi Mobile ke Sosial Media lainnya

Aplikasi mobile ini terhubung dengan Media Sosial, sehingga pengguna bisa sebarkan aplikasi ke teman, saudara, rekan, dan lain sebagainya.