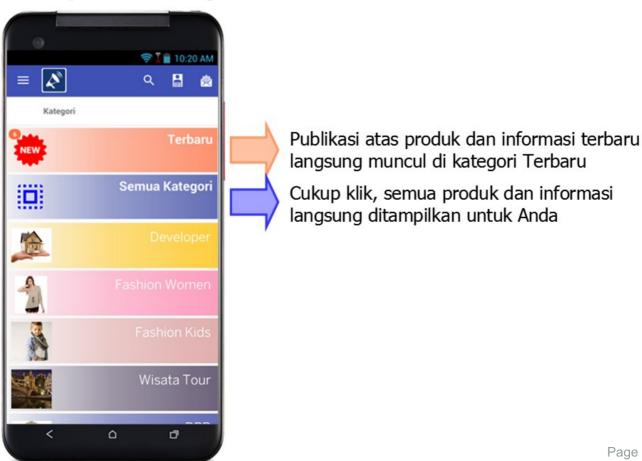

n di Aplikasi Mobile



#### 5. Menentukan Warna Tema Aplikasi Mobile

#### Konfigurasi > Warna Tema



#### Tampilan Warna Tema di Aplikasi Mobile



#### 6. Menambah User Login Database Server



#### **User Level**

Kontrol batasan akses masing masing user dengan User Level



#### 7. Menambah Group Pelanggan

Anda bisa menentukan publikasi suatu produk/info hanya ditujukan ke group pelanggan mana saja dengan terlebih dahulu membuat group-group pelanggan pada menu ini. Pelanggan/member yang sudah terdaftar akan muncul di list Menu Pelanggan ini.





### 8. Menambah Kategori Informasi/Produk

Anda bisa membuat kategori untuk informasi/produk. Tampilan warna dan efek background bisa ditentukan secara fleksibel sesuai yang diinginkan.



#### Tampilan Kategori Produk/Informasi di Mobile



#### 9. Menambah Subkategori Informasi/Produk

Anda bisa membuat subkategori untuk informasi/produk. Tampilan warna dan efek background bisa ditentukan secara fleksibel sesuai yang diinginkan.



#### Tampilan Subkategori Informasi/Produk di Mobile



#### 10. Menambah Hashtag (Keyword)

Tambahkan Hashtag untuk diassign ke informasi/produk yang akan dipublikasi agar memudahkan pelanggan/member Anda mencari informasi/produk yang diinginkan dengan keyword.



#### Pencarian berdasarkan Hashtag di Aplikasi Mobile





Page 13

#### 11. Menambah Informasi/Produk

#### A. Cara Input Informasi/Produk



Tentukan tanggal **berakhir (expired date)** setiap info produk/promo anda. Postingan yang sudah expired tidak muncul di mobile lagi.



## Tampilan List Informasi/Produk yang sudah diinput