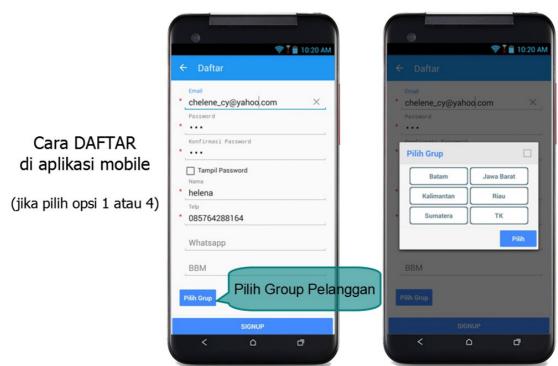

#### 1. Pelanggan Daftar Langsung via Mobile

Setelah menginstall aplikasi di mobile android, pelanggan bisa membuat akun login secara langsung dengan cara klik tombol DAFTAR

## 2. Pelanggan Daftar via Mobile setelah Email Approval oleh Administrator

Pelanggan/member harus memberi alamat emailnya kepada administrator untuk disetujui (approve) terlebih dahulu, sebelum membuat akun login via mobile android (klik tombol DAFTAR)

#### 4. Pelanggan Melihat Informasi Tanpa Login

Setelah menginstall aplikasi di mobile android, pelanggan bisa melihat informasi yang telah dipublikasi secara langsung tanpa harus login. Login diperlukan hanya pada saat memberi komentar atau likes