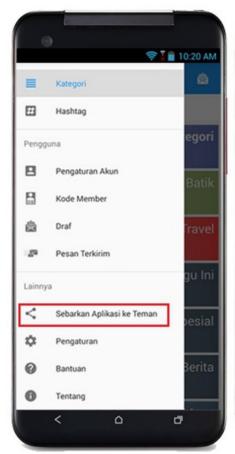

#### "Share" Aplikasi Mobile ke Sosial Media lainnya

Aplikasi mobile ini terhubung dengan Media Sosial, sehingga pengguna bisa sebarkan aplikasi ke teman, saudara, rekan, dan lain sebagainya.