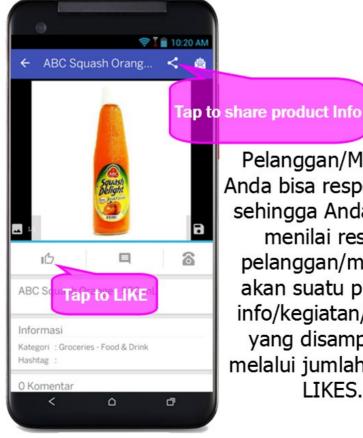

#### Tampilan Informasi/Produk di Aplikasi Mobile

Pelanggan/Member Anda bisa respon LIKE, sehingga Anda dapat menilai respon pelanggan/member akan suatu produk/ info/kegiatan/promo yang disampaikan melalui jumlah respon LIKES.