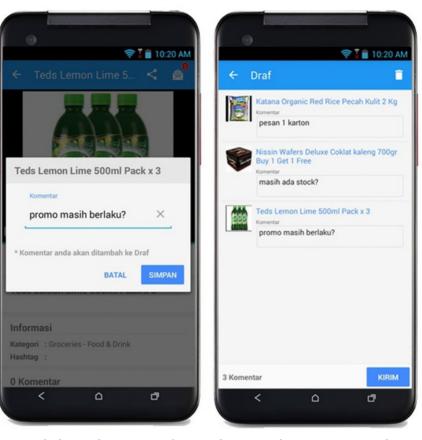

#### Feedback/Comment

Adanya fitur
pesan/komentar,
pelanggan/member
dapat bertanya,
memberi
feedback/komentar
bahkan bisa memesan
secara online melalui
tombol Komentar

Begitu komentar dikirim oleh pelanggan/member, Administrator langsung menerima email pesan/komentar

## Comment dan feedback pelanggan/member dapat direview kembali di menu Mail Server