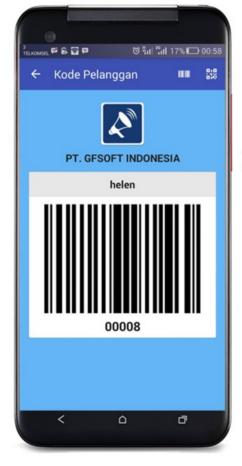

#### **Show Member CODE**

Menggantikan fungsi kartu member karena dari aplikasi ini bisa menampilkan kode barcode member anda yang dapat discan langsung

Page 19