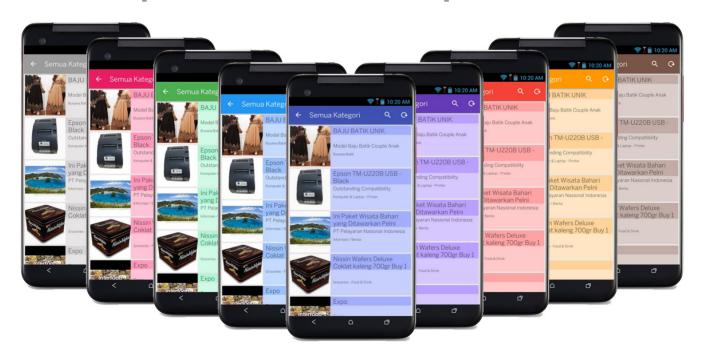

#### Tampilan Kategori Produk/Informasi di Mobile

#### Tampilan Subkategori Informasi/Produk di Mobile