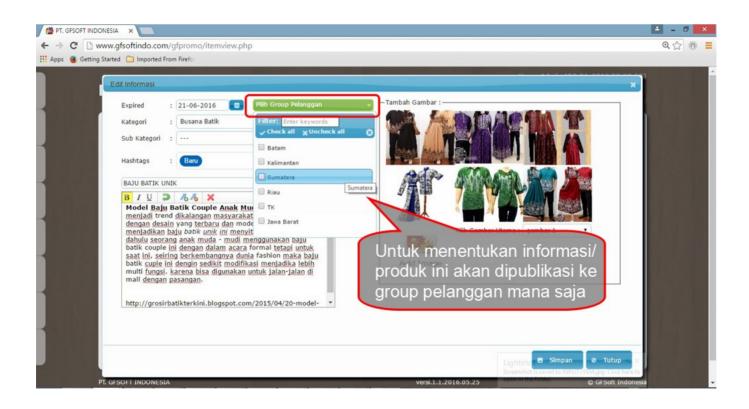

#### 7. Menambah Group Pelanggan

Anda bisa menentukan publikasi suatu produk/info hanya ditujukan ke group pelanggan mana saja dengan terlebih dahulu membuat group-group pelanggan pada menu ini. Pelanggan/member yang sudah terdaftar akan muncul di list Menu Pelanggan ini.