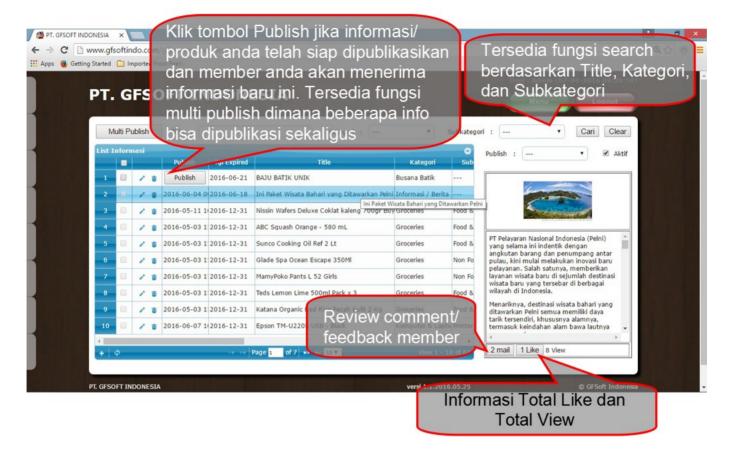

## Tampilan List Informasi/Produk yang sudah diinput

#### Tampilan Informasi/Produk di Aplikasi Mobile

Pelanggan/Member Anda bisa respon LIKE, sehingga Anda dapat menilai respon pelanggan/member akan suatu produk/ info/kegiatan/promo yang disampaikan melalui jumlah respon LIKES.