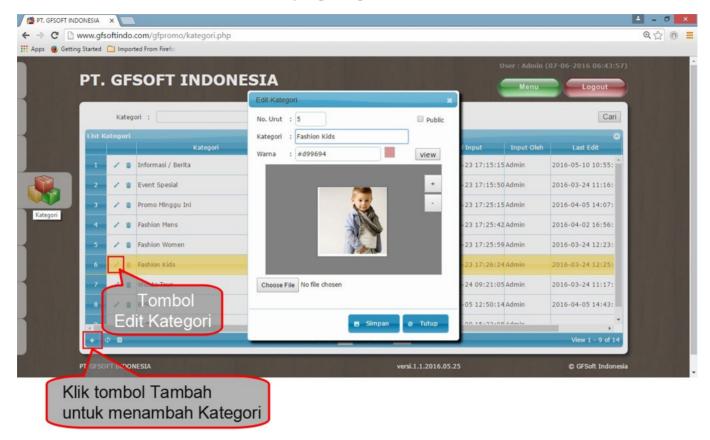

### 8. Menambah Kategori Informasi/Produk

Anda bisa membuat kategori untuk informasi/produk. Tampilan warna dan efek background bisa ditentukan secara fleksibel sesuai yang diinginkan.