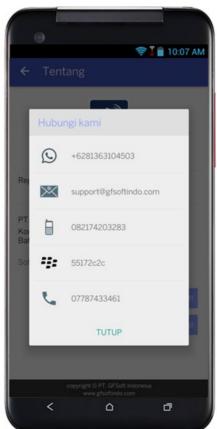

# Panduan & Sistem Kerja M-ANNOUNCE

#### Ilustrasi Cara Kerja



web browser, seperti Google Chrome, Mozilla, Internet Explorer, atau web browser lainnya Di aplikasi mobile, member menerima notifikasi dan informasi yang telah dipublikasi oleh pengelola

## Tampilan Icon Aplikasi, Logo dan Wallpaper Splashscreen



## 1. Login ke Database di Web Server



### **Tampilan Menu Utama Server**



### 2. Mengisi Data Profile

#### Konfigurasi > General



## Tampilan Profile Perusahaan / Toko Anda di Aplikasi Mobile







Page 3

#### 3. Mengisi Alamat Penerima Email Komentar

Konfigurasi > Email



#### **Beberapa Pengaturan Awal**

Konfigurasi > Pengaturan



#### Tipe Pendaftaran Pelanggan Baru

#### 1. Pelanggan Daftar Langsung via Mobile

Setelah menginstall aplikasi di mobile android, pelanggan bisa membuat akun login secara langsung dengan cara klik tombol DAFTAR

## 2. Pelanggan Daftar via Mobile setelah Email Approval oleh Administrator

Pelanggan/member harus memberi alamat emailnya kepada administrator untuk disetujui (approve) terlebih dahulu, sebelum membuat akun login via mobile android (klik tombol DAFTAR)

#### 3. Pelanggan Didaftar oleh Administrator (Membership)

Data pelanggan/member serta akun login akan didaftar oleh Administrator di server terlebih dahulu selanjutnya pelanggan/memb