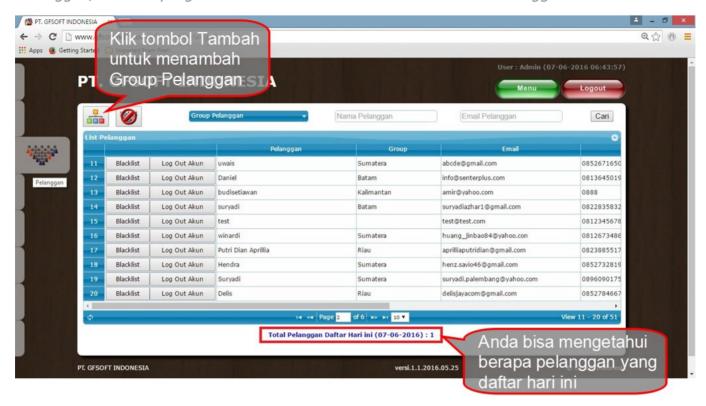

#### 7. Menambah Group Pelanggan

Anda bisa menentukan publikasi suatu produk/info hanya ditujukan ke group pelanggan mana saja dengan terlebih dahulu membuat group-group pelanggan pada menu ini. Pelanggan/member yang sudah terdaftar akan muncul di list Menu Pelanggan ini.