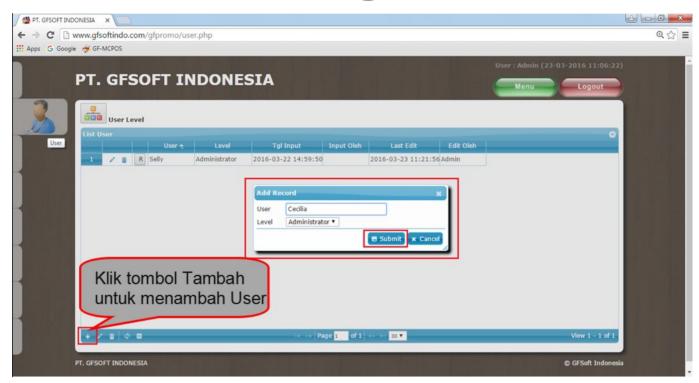

ta pelanggan ke txt file)

#### 4. Pelanggan Melihat Informasi Tanpa Login

Setelah menginstall aplikasi di mobile android, pelanggan bisa melihat informasi yang telah dipublikasi secara langsung tanpa harus login. Login diperlukan hanya pada saat memberi komentar atau likes



Page 5

#### Cara Menyetujui Email (Email Approval)

(jika pilih opsi 2 : Pelanggan Daftar via Mobile setelah Email Approval oleh

Administrator)



#### Cara Daftar Pelanggan

(jika pilih opsi 3 : Pelanggan Didaftar oleh Administrator)



#### 4. Membuat Help/Bantuan

#### Konfigurasi > Bantuan



#### Tampilan Help/Bantuan di Aplikasi Mobile



#### 5. Menentukan Warna Tema Aplikasi Mobile

#### Konfigurasi > Warna Tema



#### Tampilan Warna Tema di Aplikasi Mobile



#### 6. Menambah User Login Database Server



#### **User Level**

Kontrol batasan akses masing masing user dengan User Level



#### 7. Menambah Group Pelanggan

Anda bisa menentukan publikasi suatu produk/info hanya ditujukan ke group pelanggan mana saja dengan terlebih dahulu membuat group-group pelanggan pada menu ini. Pelanggan/member yang sudah terdaftar akan muncul di list Menu Pelanggan ini.





### 8. Menambah Kategori Informasi/Produk

Anda bisa membuat kategori untuk informasi/produk. Tampilan warna dan efek background bisa ditentukan secara fleksibel sesuai yang diinginkan.



#### Tampilan Kategori Produk/Informasi di Mobile



#### 9. Menambah Subkategori Informasi/Produk

Anda bisa membuat subkategori untuk informasi/produk. Tampilan warna dan efek background bisa ditentukan secara fleksibel sesuai yang diinginkan.