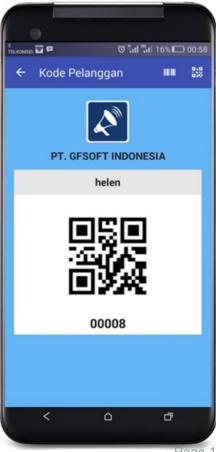

#### **Show Member CODE**

Menggantikan fungsi kartu member karena dari aplikasi ini bisa menampilkan kode barcode member anda yang dapat discan langsung

Page 19